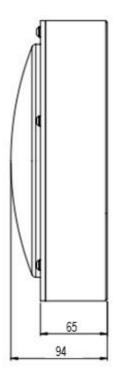

| Typenumber | Lumen  | Load | Weight |
|------------|--------|------|--------|
| VA 1 3K W  | 800lm  | 7,1W | 4,3kg  |
| VA 2 3K W  | 1230lm | 11W  | 4,3kg  |
| VA 3 3K W  | 1700lm | 16W  | 4,3kg  |

| Colour white (RAL 9016) | Standard (W)      |
|-------------------------|-------------------|
| Colour black (RAL 9005) | Replace W for B   |
| Colour grey (RAL 7035)  | Replace W for G   |
| LED Colour temperature  | Replace 3K for 4K |
| Night light             | Add NL            |
| Emergency pack          | Add EM            |