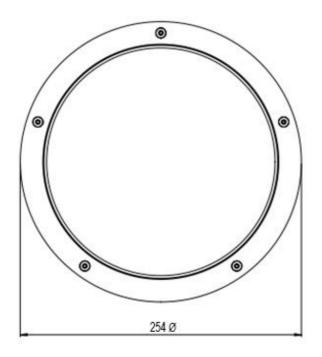

| Typenumber | Lumen  | Load | Weight |
|------------|--------|------|--------|
| VA 1 3K W  | 800lm  | 7,1W | 4,3kg  |
| VA 2 3K W  | 1230lm | 11W  | 4,3kg  |
| VA 3 3K W  | 1700lm | 16W  | 4,3kg  |

| Colour white (RAL 9016) | Standard (W)      |
|-------------------------|-------------------|
| Colour black (RAL 9005) | Replace W for B   |
| Colour grey (RAL 7035)  | Replace W for G   |
| LED Colour temperature  | Replace 3K for 4K |
| Night light             | Add NL            |
| Emergency pack          | Add EM            |