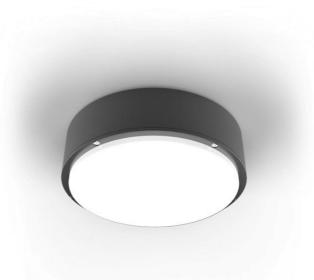

## SURFACE MOUNTED

CE

**IP65** 

IK16

The VARO is an impact-resistant LED fitting, optionally available with an emergency light and 2W nightlight. Ideally suited for vandal-sensitive areas such as penitentiaries, correctional facilities, forensic psychiatric centers, other detention centers, medical centers and hospitals.